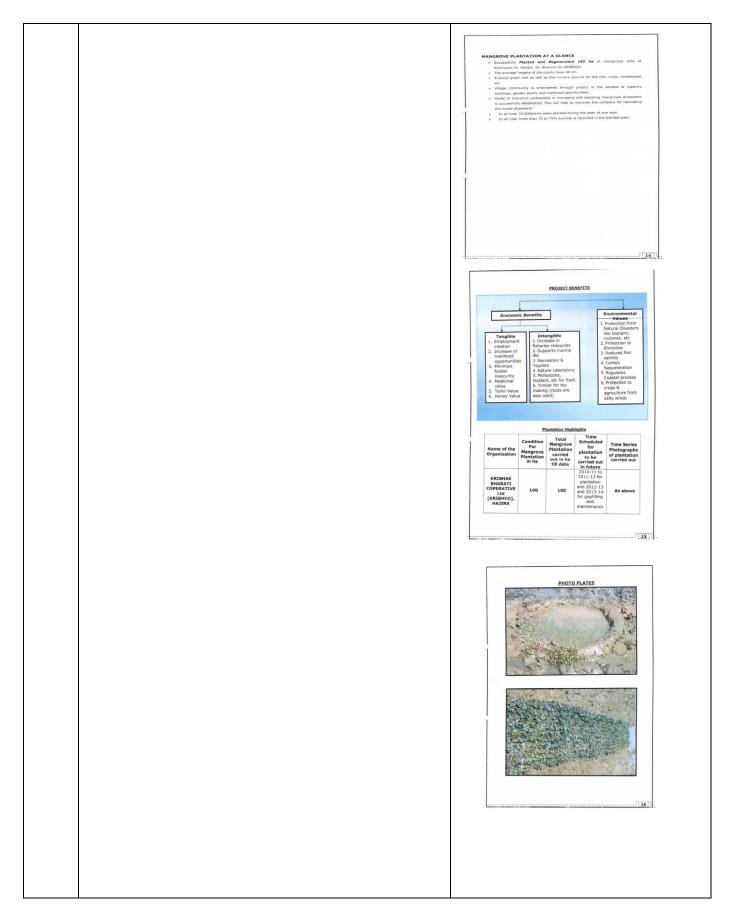

### 6. Specific Conditions:

| S. No. | Condition                                                                                                                                                                                          | Compliance                                                                                                                                                     |
|--------|----------------------------------------------------------------------------------------------------------------------------------------------------------------------------------------------------|----------------------------------------------------------------------------------------------------------------------------------------------------------------|
| i)     | All conditions stipulated by Gujarat Coastal Zone<br>Management Authority shall be strictly complied with.                                                                                         | Being Complied                                                                                                                                                 |
| ii)    | Dust suppression measures shall be provided along transportation through conveyor.                                                                                                                 | Fertilizer is being transported to warehouse through closed / covered conveyor system to avoid and emission of dust to environment.                            |
| iii)   | Chromium and Manganese shall be examined and shall be included in the EMP.                                                                                                                         | comprehensive post project marine<br>quality monitoring is being carried out<br>periodically and both the parameters<br>have been included in aforesaid study. |
| iv)    | Mangrove plantation on an area of 100 ha. Shall be carried<br>out as per the condition stipulated by the Govt. of Gujarat.<br>A plan of mangrove plantation shall be submitted to the<br>Ministry. | <text></text>                                                                                                                                                  |