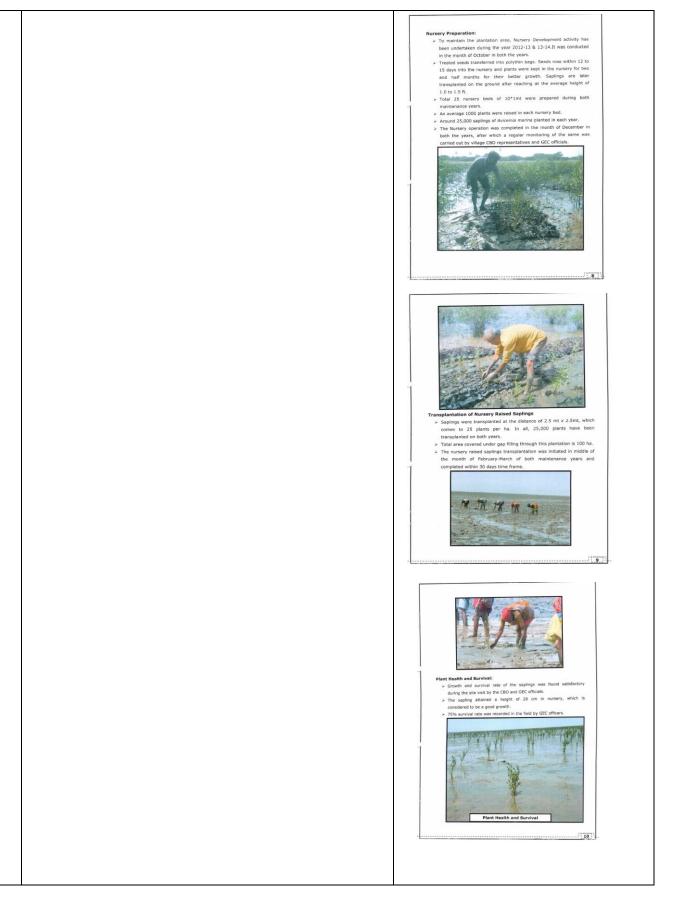

### 6. Specific Conditions:

| S. No. | Condition                                                                                                                                                                                          | Compliance                                                                                                                                                     |
|--------|----------------------------------------------------------------------------------------------------------------------------------------------------------------------------------------------------|----------------------------------------------------------------------------------------------------------------------------------------------------------------|
| i)     | All conditions stipulated by Gujarat Coastal Zone<br>Management Authority shall be strictly complied with.                                                                                         | Being Complied                                                                                                                                                 |
| ii)    | Dust suppression measures shall be provided along transportation through conveyor.                                                                                                                 | Fertilizer is being transported to warehouse through closed / covered conveyor system to avoid and emission of dust to environment.                            |
| iii)   | Chromium and Manganese shall be examined and shall be included in the EMP.                                                                                                                         | comprehensive post project marine<br>quality monitoring is being carried out<br>periodically and both the parameters<br>have been included in aforesaid study. |
| iv)    | Mangrove plantation on an area of 100 ha. Shall be carried<br>out as per the condition stipulated by the Govt. of Gujarat.<br>A plan of mangrove plantation shall be submitted to the<br>Ministry. | <text></text>                                                                                                                                                  |