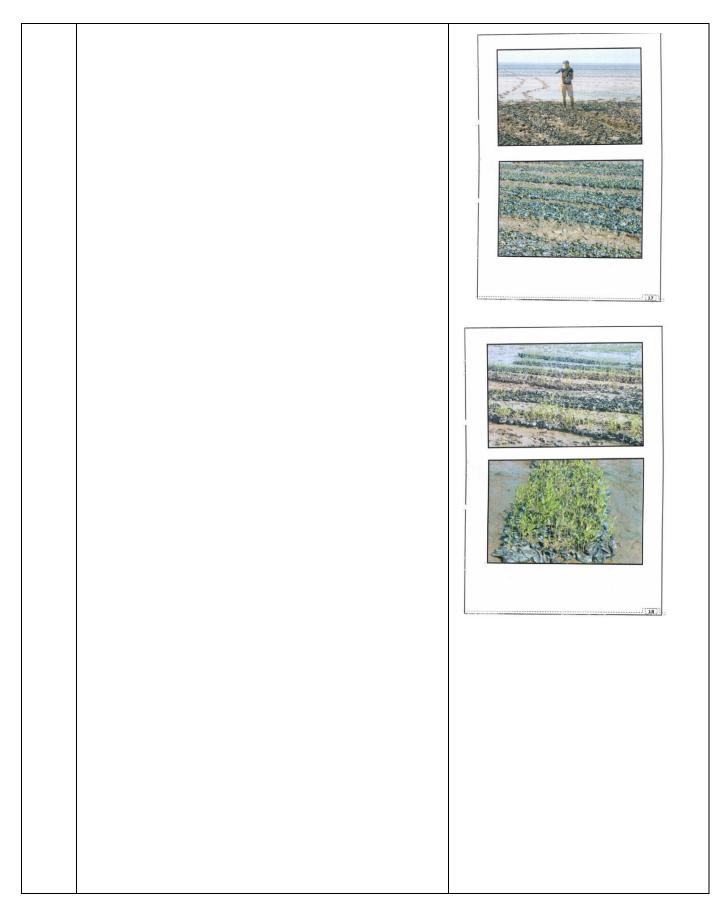

### 6. Specific Conditions:

| S. No. | Condition                                                                                                                                                                                          | Compliance                                                                                                                                                     |
|--------|----------------------------------------------------------------------------------------------------------------------------------------------------------------------------------------------------|----------------------------------------------------------------------------------------------------------------------------------------------------------------|
| i)     | All conditions stipulated by Gujarat Coastal Zone<br>Management Authority shall be strictly complied with.                                                                                         | Being Complied                                                                                                                                                 |
| ii)    | Dust suppression measures shall be provided along transportation through conveyor.                                                                                                                 | Fertilizer is being transported to warehouse through closed / covered conveyor system to avoid and emission of dust to environment.                            |
| iii)   | Chromium and Manganese shall be examined and shall be included in the EMP.                                                                                                                         | comprehensive post project marine<br>quality monitoring is being carried out<br>periodically and both the parameters<br>have been included in aforesaid study. |
| iv)    | Mangrove plantation on an area of 100 ha. Shall be carried<br>out as per the condition stipulated by the Govt. of Gujarat.<br>A plan of mangrove plantation shall be submitted to the<br>Ministry. | <text></text>                                                                                                                                                  |