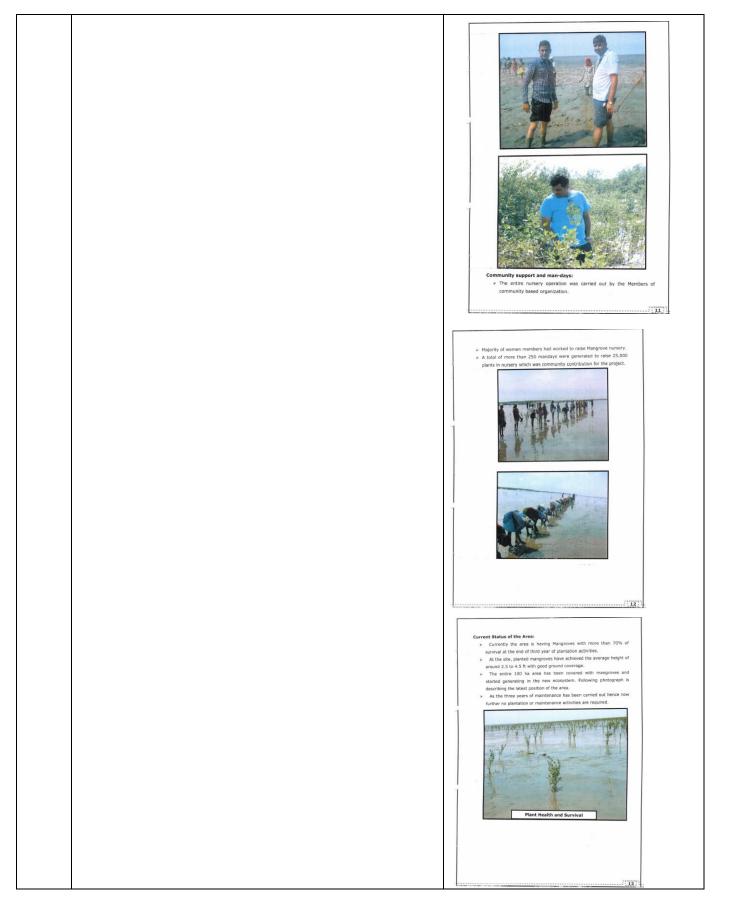

### 6. Specific Conditions:

| S. No. | Condition                                                                                                                                                                                          | Compliance                                                                                                                                                     |
|--------|----------------------------------------------------------------------------------------------------------------------------------------------------------------------------------------------------|----------------------------------------------------------------------------------------------------------------------------------------------------------------|
| i)     | All conditions stipulated by Gujarat Coastal Zone<br>Management Authority shall be strictly complied with.                                                                                         | Being Complied                                                                                                                                                 |
| ii)    | Dust suppression measures shall be provided along transportation through conveyor.                                                                                                                 | Fertilizer is being transported to warehouse through closed / covered conveyor system to avoid and emission of dust to environment.                            |
| iii)   | Chromium and Manganese shall be examined and shall be included in the EMP.                                                                                                                         | comprehensive post project marine<br>quality monitoring is being carried out<br>periodically and both the parameters<br>have been included in aforesaid study. |
| iv)    | Mangrove plantation on an area of 100 ha. Shall be carried<br>out as per the condition stipulated by the Govt. of Gujarat.<br>A plan of mangrove plantation shall be submitted to the<br>Ministry. | <text></text>                                                                                                                                                  |